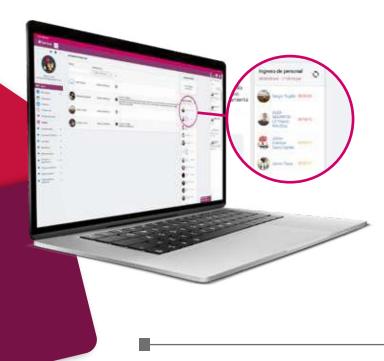

## Live chat

Chat with your collaborators easily and simply, either from your PC or iOS or Android cell phone at full speed.

## Quick tasks

Task Enter was created in order to streamline communication between all members of a work team even if they are not geographically close.