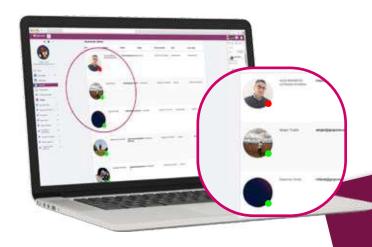

## Live chat

Chat with your collaborators easily and simply, either from your PC or iOS or Android cell phone at full speed.

## Quick tasks

Task Enter was created in order to streamline communication between all members of a work team even if they are not geographically close.